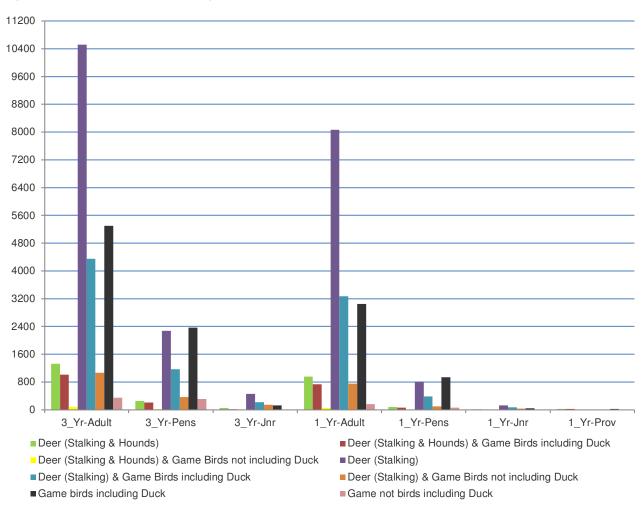

# Current licence holders by licence entitlement, term and concession entitlement as at 30 June 2020

At 30 June 2020, a total of 51,917 people were licensed to hunt game in Victoria. A total of 32,032 (62%) of all licence holders currently hold a long-term licence (i.e. 3 years) with 6,977 (22%) of this figure claiming a concession entitlement and 1,049 (3%) holding a junior licence (12-17 years). Of the remaining 19,885 (38%) licence holders who currently hold a short-term licence (i.e. one-year), 2,449 (12%) are issued with a concession entitlement and 383 (2%) are juniors (12-17 years).

Figure 3 – Current licence holders by licence entitlement, term and concession entitlement as at 30 June 2020