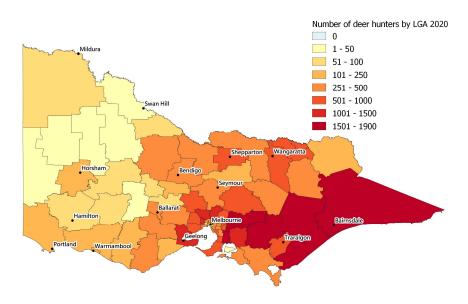

Figure 7 – Quail or game birds not including duck hunters by age and gender as at 30 June 2020

The following diagrams (figures 8, 9, 10, and 11) show the distribution of Game Licence holders' primary place of residence by Local Government area for each of the different licence entitlements. The distribution of all licence holders is also shown.

# Deer hunters by Local Government Area (Victoria only) as at 30 June 2020 Figure 8