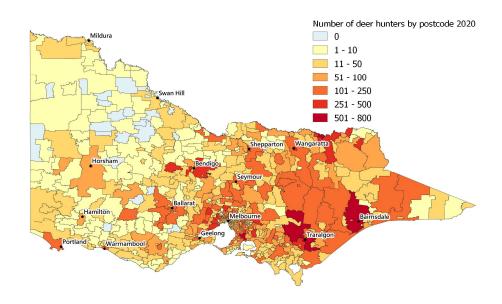

Deer hunters by postcode (Victoria only) as at 30 June 2020 Figure 12

Duck hunters by postcode (Victoria only) as at 30 June 2020 Figure 13

Stubble Quail and other introduced game bird hunters (not including people endorsed for duck hunting) by postcode (Victoria only) as at 30 June 2020 Figure 14