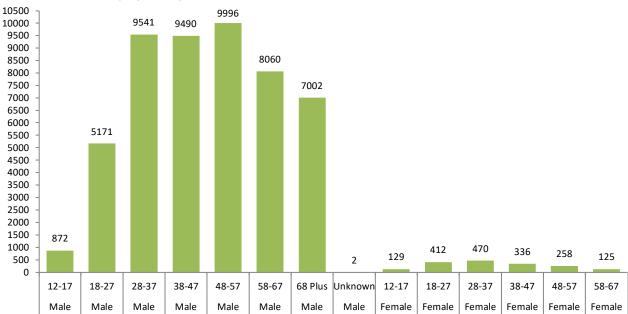

### All hunters by age and gender as at 30 June 2020

At 30 June 2020, a total of 51,917 people were licensed to hunt game in Victoria. Game hunting in Victoria is predominantly undertaken by males making up 96.6% (50,134) of licence holders. Males aged 28 to 57 account for 57.9% (29,027) of this figure. Of the females who are licensed to hunt game in Victoria, 68.3% (1,218) are aged 18 to 47.

Figure 4 – All hunters by age and gender as at 30 June 2020