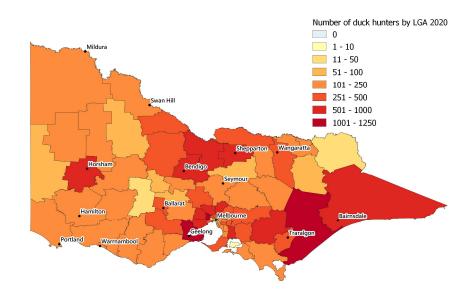

Figure 7 – Quail or game birds not including duck hunters by age and gender as at 30 June 2020

The following diagrams (figures 8, 9, 10, and 11) show the distribution of Game Licence holders' primary place of residence by Local Government area for each of the different licence entitlements. The distribution of all licence holders is also shown.

# Duck hunters by Local Government Area (Victoria only) as at 30 June 2020 Figure 9

Stubble Quail and other introduced game bird hunters (not including people endorsed for duck hunting) by Local Government Area (Victoria only) as at 30 June 2020