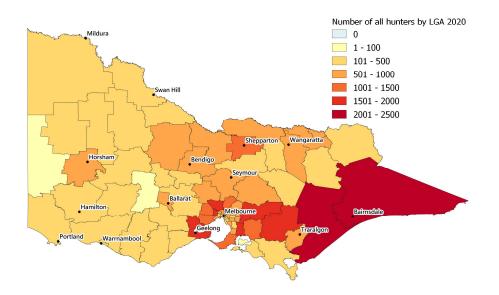

Figure 10

All hunters by Local Government Area (Victoria only) as at 30 June 2020 Figure 11

The following diagrams (figures 12, 13, 14, and 15) show the distribution of Game Licence holders' primary place of residence by postcode for each of the different licence entitlements. The distribution of all licence holders is also shown.