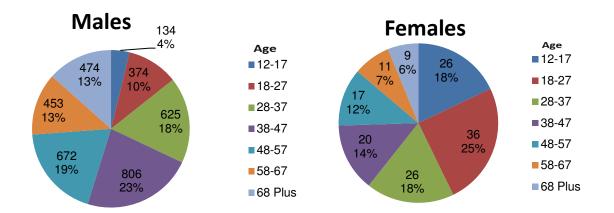

### All hunters by age and gender as at 30 June 2020

At 30 June 2020, a total of 51,917 people were licensed to hunt game in Victoria. Game hunting in Victoria is predominantly undertaken by males making up 96.6% (50,134) of licence holders. Males aged 28 to 57 account for 57.9% (29,027) of this figure. Of the females who are licensed to hunt game in Victoria, 68.3% (1,218) are aged 18 to 47.

Figure 4 – All hunters by age and gender as at 30 June 2020