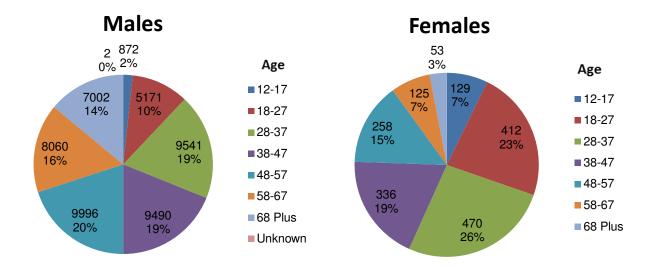

### All hunters by age and gender as at 30 June 2020

At 30 June 2020, a total of 51,917 people were licensed to hunt game in Victoria. Game hunting in Victoria is predominantly undertaken by males making up 96.6% (50,134) of licence holders. Males aged 28 to 57 account for 57.9% (29,027) of this figure. Of the females who are licensed to hunt game in Victoria, 68.3% (1,218) are aged 18 to 47.

Figure 4 – All hunters by age and gender as at 30 June 2020