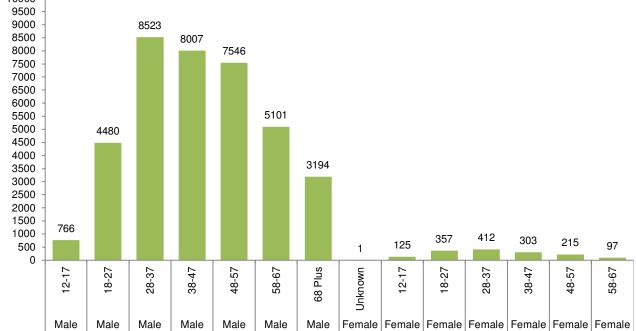

### Deer hunters by age and gender as at 30 June 2020

Figure 5 - Deer hunters by age and gender as at 30 June 2020

At 30 June 2020, a total of 39,163 people were licensed to hunt deer in Victoria. Deer hunting in Victoria is predominantly undertaken by males, making up 96.1% (37,617) of those licensed to hunt deer. Males aged 28 to 47 account for 43.9% (16,530) of this figure. Of the females who are licensed to hunt deer in Victoria, 69.3% (1.072) are aged 18 to 47.

500

0

202

12-17

Male

18-27

Male