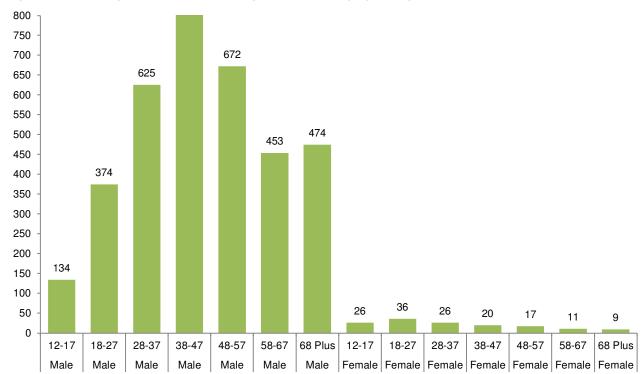

### All hunters by age and gender as at 30 June 2020

At 30 June 2020, a total of 51,917 people were licensed to hunt game in Victoria. Game hunting in Victoria is predominantly undertaken by males making up 96.6% (50,134) of licence holders. Males aged 28 to 57 account for 57.9% (29,027) of this figure. Of the females who are licensed to hunt game in Victoria, 68.3% (1,218) are aged 18 to 47.

Figure 4 – All hunters by age and gender as at 30 June 2020