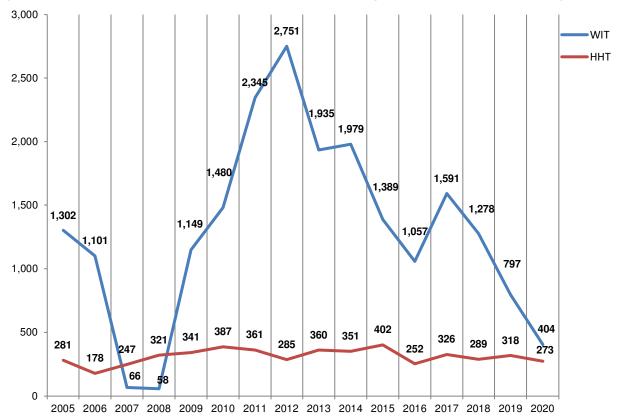

# Waterfowl Identification Tests (WIT) and Hound Hunting Tests (HHT) conducted annually 2005 – 2020

Figure 16 shows the number of Waterfowl Identification Tests (WIT) and Hound Hunting Tests (HHT) conducted between 2005 and 2020. Note, these figures only show the number of tests conducted, not whether the tests were completed successfully or not.

Figure 16 – Waterfowl Identification Tests (WIT) and Hound Hunting Tests (HHT) conducted annually 2005-2020

#### Note:

The duck season was cancelled in 2007 and 2008.

There were restricted duck seasons (either reduced season length, bag limit or species) 2005, 2006, 2009, 2010, 2015, 2016, 2017, 2018, 2019 and 2020.

There were significantly reduced hunting opportunities in 2020 due to Covid-19 health orders that restricted people's movement.