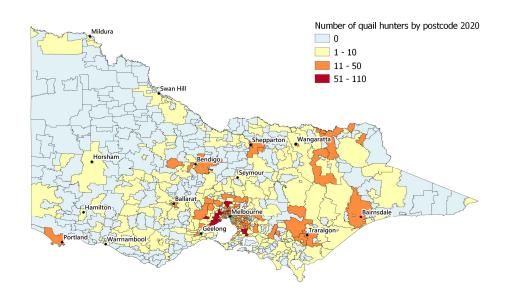

Deer hunters by postcode (Victoria only) as at 30 June 2020 Figure 12

Duck hunters by postcode (Victoria only) as at 30 June 2020 Figure 13

Stubble Quail and other introduced game bird hunters (not including people endorsed for duck hunting) by postcode (Victoria only) as at 30 June 2020 Figure 14

All hunters by postcode (Victoria only) as at 30 June 2020 Figure 15

See Table 3 Appendix III for detailed information