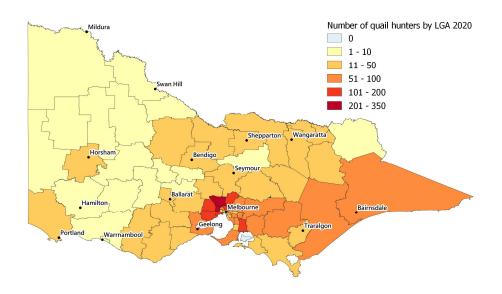

# Duck hunters by Local Government Area (Victoria only) as at 30 June 2020 Figure 9

Stubble Quail and other introduced game bird hunters (not including people endorsed for duck hunting) by Local Government Area (Victoria only) as at 30 June 2020