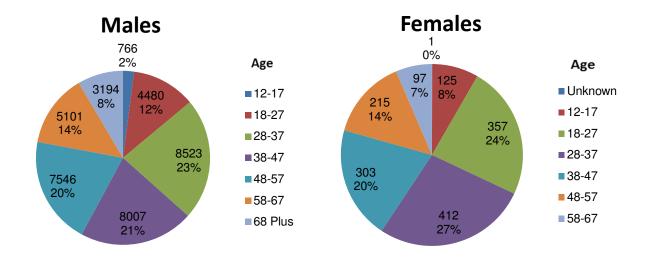

### Duck hunters by age and gender as at 30 June 2020

At 30 June 2020, a total of 23,378 people were licensed to hunt duck in Victoria. Duck hunting in Victoria is predominantly undertaken by males making up 98.3% (22,972) of those licensed to hunt duck. Males aged 38 to 67 accounts for 56.4% (12,956) of this figure. Of the females who are licensed to hunt duck in Victoria, 65.5% (266) are aged 18 to 47.

5500 5193 5000 4733 4626 4500 4000 3597 3500 2965 3000 2500 2000 1655 1500 1000

Plus

98

Male

58-67

Male

102

18-27

16

12-17

1

Unknown

104

28-37

Male | Female | Female | Female | Female | Female |

60

38-47

63

-57

₩

43

-67

9

Figure 6 - Duck hunters by age and gender as at 30 June 2020

Note: These people are also licensed to hunt Stubble Quail and introduced game birds.

38-47

Male

-57

₩

Male

28-37

Male