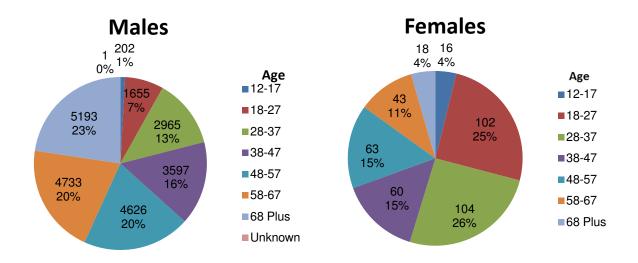

# Stubble Quail and other introduced game bird hunters (not including people endorsed for duck hunting) by age and gender as at 30 June 2020

At 30 June 2020, a total of 3,683 people were licensed to only hunt Stubble Quail (and other introduced game birds) in Victoria (i.e. they did not hold an endorsement to hunt duck too). Stubble Quail (and other introduced game birds) hunting in Victoria is predominantly undertaken by males making up 96.1% (3,538) of those licensed to hunt. Males aged 28 to 57 account for 59.4% (2,103) of this figure. Of the females who are licensed to only hunt Stubble Quail (and other introduced game birds) in Victoria, 60.7% (88) are aged 12 to 37.

Note: Hunters with a licence endorsed for duck are also entitled to hunt Stubble Quail and introduced game birds, as a result the total number of people licensed to hunt Stubble Quail (and other introduced game birds) is 26,936.

Figure 7 – Quail or game birds not including duck hunters by age and gender as at 30 June 2020

The following diagrams (figures 8, 9, 10, and 11) show the distribution of Game Licence holders' primary place of residence by Local Government area for each of the different licence entitlements. The distribution of all licence holders is also shown.