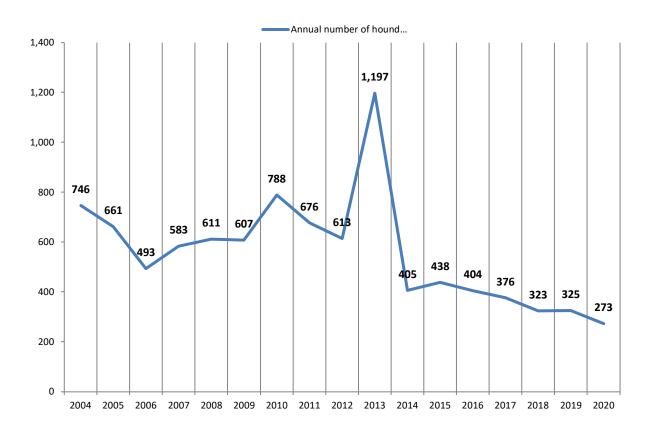

## Hound Registration

At 30 June 2020 there were 3,911 hounds registered in Victoria with the GMA. A hound registered post 2013 is registered for the life of the dog. Previously, hounds were only registered for a maximum of three years.

### Hounds Registered – annual statistics

The previous Wildlife (Game) Regulations 2001 introduced a requirement for only pure-bred Beagles and Bloodhounds to be used when hunting Sambar Deer. This requirement took effect in 2004.

Figure 17 shows the number of hounds registered annually has slowly declined over time, except for a sharp increase in 2013 after the Wildlife (Game) Regulations 2012 were amended to allow the use of Harriers.

Figure 17 - Hounds registered - annual statistics

#### Note

There were significantly reduced hunting opportunities in 2020 due to Covid-19 health orders that restricted people's movement including the ability to register and hunt with hounds.