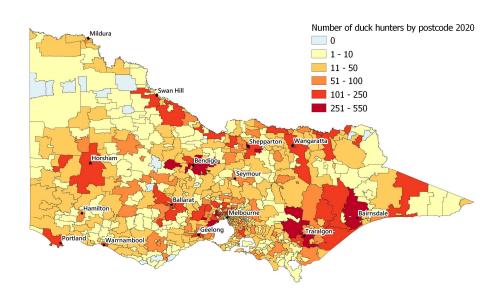

Deer hunters by postcode (Victoria only) as at 30 June 2020 Figure 12

Duck hunters by postcode (Victoria only) as at 30 June 2020 Figure 13

Stubble Quail and other introduced game bird hunters (not including people endorsed for duck hunting) by postcode (Victoria only) as at 30 June 2020 Figure 14