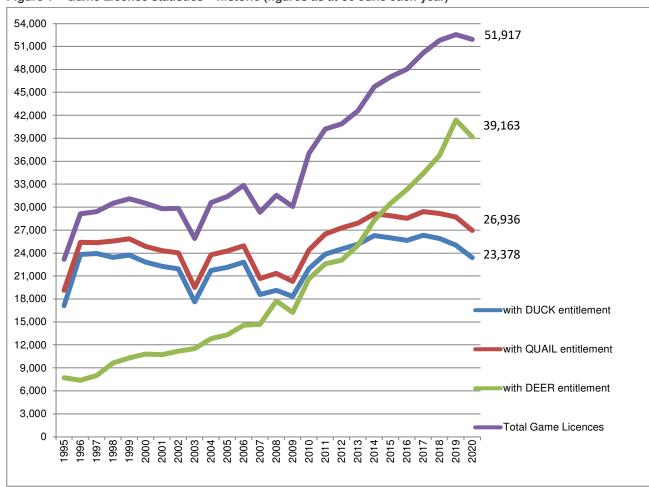

### Game Licence statistics – historic (figures as at 30 June each year)

At 30 June 2020, a total of 51,917 people were licensed to hunt game in Victoria. Between 30 June 1996<sup>1</sup> and 30 June 2020, there has been a 78.2% (22,780) overall increase in the total number of Game Licence holders. During this period, Game Licences with a duck entitlement have seen an overall decrease of 1.8% (428) and quail entitlement an increase of 6.1% (1,540). For Game Licences with a deer entitlement, there has been a 430% (31,767) increase.

Figure 1 - Game Licence statistics - historic (figures as at 30 June each year)

See Table 1 Appendix II for detailed information

#### Note:

The duck season was cancelled in 1995, 2003, 2007 and 2008.

There were restricted (either reduced season length, bag limit or species) duck seasons in 1998, 2000, 2001, 2002, 2004, 2005, 2006, 2009, 2010, 2015, 2016, 2017, 2018, 2019 and 2020.

There were significantly reduced hunting opportunities in 2020 due to Covid-19 health orders that restricted people's movement.

<sup>&</sup>lt;sup>1</sup> The licence differential has been calculated from 1996, rather than 1995 which was a cancelled duck season, to illustrate the licence differential to date as more reflective of a normal season.