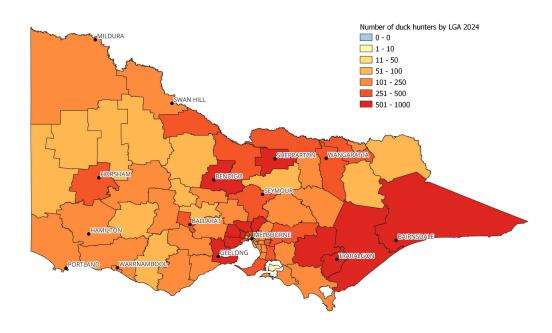

Figure 7 – Quail or game birds not including duck hunters by age and gender as at 30 June 2024

The following diagrams (Figures 8, 9, 10, and 11) show the distribution of Game Licence holders' primary place of residence by Local Government area for each of the different licence categories. The distribution of all licence holders is also shown.

Deer hunters by Local Government Area (Victoria only) as at 30 June 2024 Figure 8

Duck hunters by Local Government Area (Victoria only) as at 30 June 2024 Figure 9

Stubble Quail and other introduced game bird hunters (not including people endorsed for duck hunting) by Local Government Area (Victoria only) as at 30 June 2024

Figure 10

All hunters by Local Government Area (Victoria only) as at 30 June 2024 Figure 11

The following diagrams (Figures 12, 13, 14, and 15) show the distribution of Game Licence holders' primary place of residence by postcode for each of the different licence categories. The distribution of all licence holders is also shown.