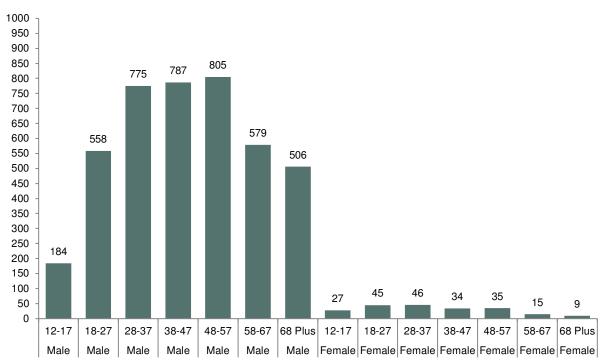

## Stubble Quail and other introduced game bird hunters (not including people endorsed for duck hunting) by age and gender as at 30 June 2024

A total of 4,405 people were licensed to only hunt Stubble Quail (and other introduced game birds) in Victoria (i.e. they did not hold an endorsement to hunt duck too). Stubble Quail (and other introduced game birds) hunting in Victoria is predominantly undertaken by males making up 95% (4,194) of those licensed with males aged 28 to 57 accounting for 56% (2,367) of this figure. Of the females who are licensed to only hunt Stubble Quail (and other introduced game birds) in Victoria, 60.1% (134) are aged 18 to 47.

Figure 7 – Quail or game birds not including duck hunters by age and gender as at 30 June 2024

The following diagrams (Figures 8, 9, 10, and 11) show the distribution of Game Licence holders' primary place of residence by Local Government area for each of the different licence categories. The distribution of all licence holders is also shown.