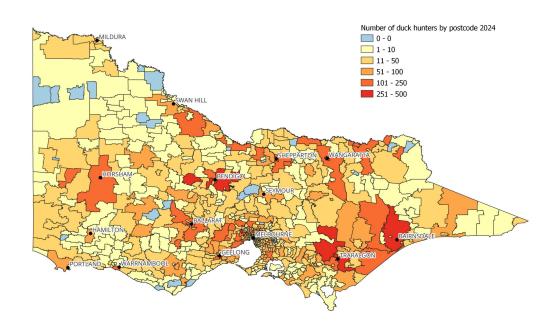

Figure 10

All hunters by Local Government Area (Victoria only) as at 30 June 2024 Figure 11

The following diagrams (Figures 12, 13, 14, and 15) show the distribution of Game Licence holders' primary place of residence by postcode for each of the different licence categories. The distribution of all licence holders is also shown.

### Duck hunters by postcode (Victoria only) as at 30 June 2024

Figure 13

Stubble Quail and other introduced game bird hunters (not including people endorsed for duck hunting) by postcode (Victoria only) as at 30 June 2024