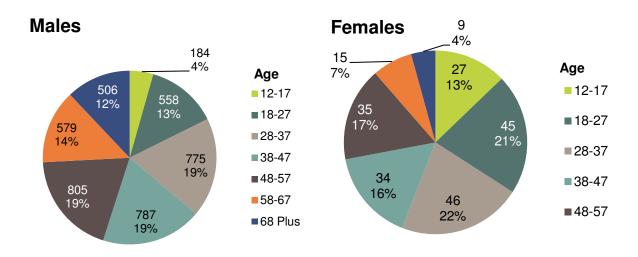

## Stubble Quail and other introduced game bird hunters (not including people endorsed for duck hunting) by age and gender as at 30 June 2024

A total of 4,405 people were licensed to only hunt Stubble Quail (and other introduced game birds) in Victoria (i.e. they did not hold an endorsement to hunt duck too). Stubble Quail (and other introduced game birds) hunting in Victoria is predominantly undertaken by males making up 95% (4,194) of those licensed with males aged 28 to 57 accounting for 56% (2,367) of this figure. Of the females who are licensed to only hunt Stubble Quail (and other introduced game birds) in Victoria, 60.1% (134) are aged 18 to 47.

Figure 7 – Quail or game birds not including duck hunters by age and gender as at 30 June 2024

The following diagrams (Figures 8, 9, 10, and 11) show the distribution of Game Licence holders' primary place of residence by Local Government area for each of the different licence categories. The distribution of all licence holders is also shown.