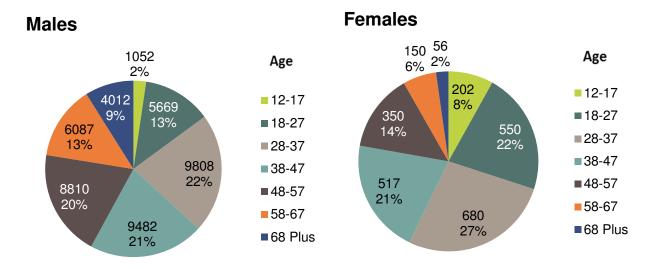

### All hunters by age and gender as at 30 June 2024

Game hunting in Victoria is predominantly undertaken by males making up 95.3% (55,804) of licence holders. Males aged 28 to 57 account for 57.5% (32,088) of total licence holders. Of the 2,775 (4.7%) females who are licensed to hunt game in Victoria, 67.6% (1,876) are aged 18 to 47.

Figure 4 - All hunters by age and gender as at 30 June 2024

Note: As of 30 June 2024, twenty-eight licence holders who identify their gender as 'Other' are not represented in the above and following graphs due to low numbers.