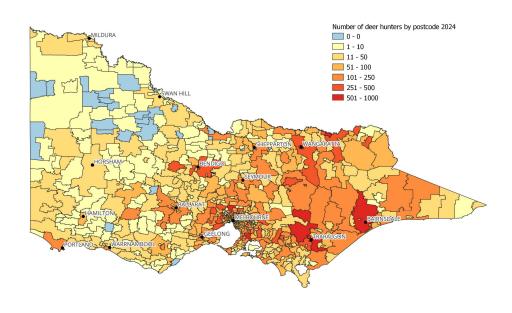

Deer hunters by Local Government Area (Victoria only) as at 30 June 2024 Figure 8

Duck hunters by Local Government Area (Victoria only) as at 30 June 2024 Figure 9

Stubble Quail and other introduced game bird hunters (not including people endorsed for duck hunting) by Local Government Area (Victoria only) as at 30 June 2024

### Deer hunters by postcode (Victoria only) as at 30 June 2024

Figure 12