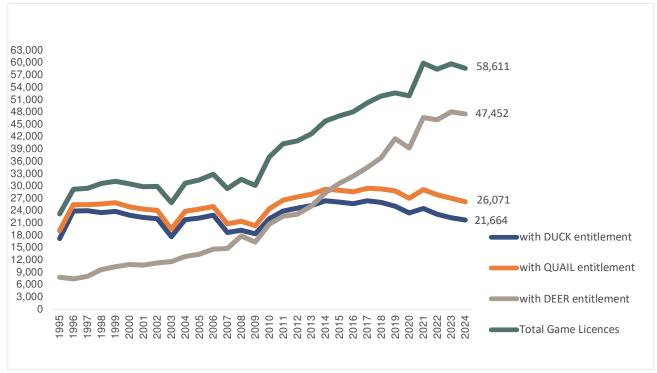

#### Game Licence statistics – historic (figures as at 30 June each year)

At 30 June 2024, a total of 58,611 people were licensed to hunt game in Victoria. Between 30 June 1996<sup>1</sup> and 30 June 2024, there has been a 101.2% (27,504) increase in the total number of Game Licence holders. During this period, Game Licences with a duck entitlement have seen an overall decrease of 9% (2,142) and quail entitlement an increase of 2.7% (675) respectively. For Game Licences with a deer entitlement, there has been a 542% (40,056) increase.

Figure 1 – Game Licence statistics – historic (figures as at 30 June each year)

See Table 1 Appendix II for detailed information