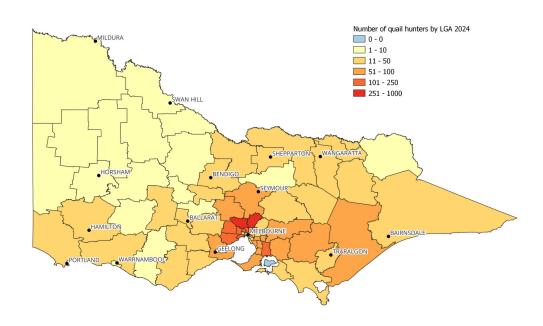

Figure 7 – Quail or game birds not including duck hunters by age and gender as at 30 June 2024

The following diagrams (Figures 8, 9, 10, and 11) show the distribution of Game Licence holders' primary place of residence by Local Government area for each of the different licence categories. The distribution of all licence holders is also shown.

Deer hunters by Local Government Area (Victoria only) as at 30 June 2024 Figure 8

Duck hunters by Local Government Area (Victoria only) as at 30 June 2024 Figure 9

Stubble Quail and other introduced game bird hunters (not including people endorsed for duck hunting) by Local Government Area (Victoria only) as at 30 June 2024

Figure 10

All hunters by Local Government Area (Victoria only) as at 30 June 2024 Figure 11

The following diagrams (Figures 12, 13, 14, and 15) show the distribution of Game Licence holders' primary place of residence by postcode for each of the different licence categories. The distribution of all licence holders is also shown.