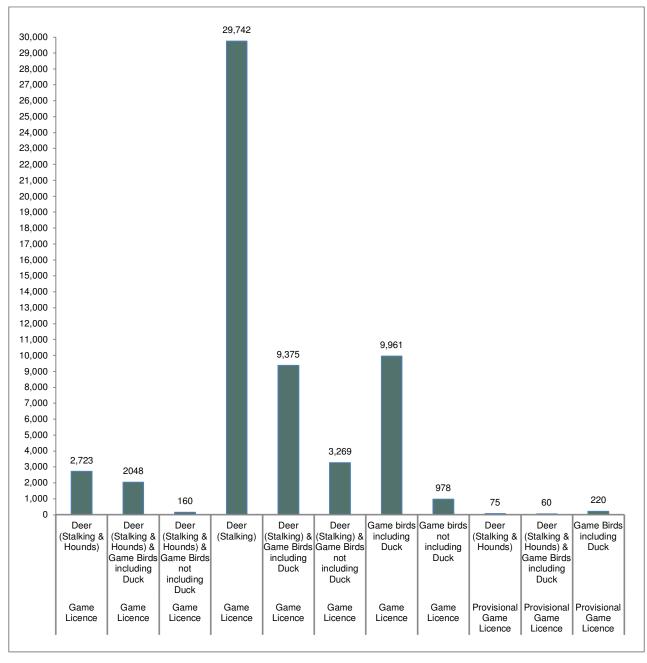

### Current licence holders by licence entitlement and type as at 30 June 2024

A total of 58,611 people were licensed to hunt game in Victoria. There are 43,699 (75%) Game Licence holders who have a single licence entitlement (e.g. Deer, Game Birds including Duck, or Game Birds not including Duck) with 32,540 (55%) endorsed to only hunt Deer, 10,181 (17%) endorsed to only hunt Game Birds including Duck and a further 978 (2%) only hunting Game Birds not including Duck. The remaining 14,930 (26%) licence holders are endorsed to hunt a combination of licence entitlements.

Figure 2 – Current licence holders by licence entitlement and type as at 30 June 2024