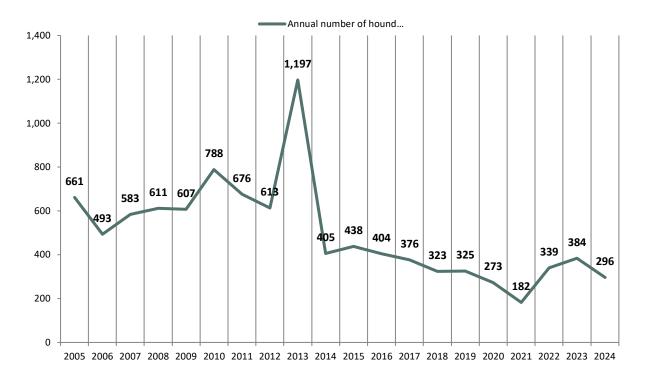

### **Hound Registration**

At 30 June 2024 there were 3,993 hounds registered in Victoria with the GMA. A hound registered post 2013 is registered for the life of the dog. Previously, hounds were only registered for a maximum of three years.

### Hounds Registered - annual statistics

Figure 17 shows the number of hounds registered annually has slowly declined over time, except for a sharp increase in 2013 after the Wildlife (Game) Regulations 2012 were amended to allow the use of Harriers. Prior to this, from 2004, only Beagles and Bloodhounds were permitted.

Figure 17 - Hounds registered - annual statistics

#### Note:

There were significantly reduced hunting opportunities in 2020 and 2021 due to Covid-19 health orders that restricted people's movement including the ability to register and hunt with hounds.