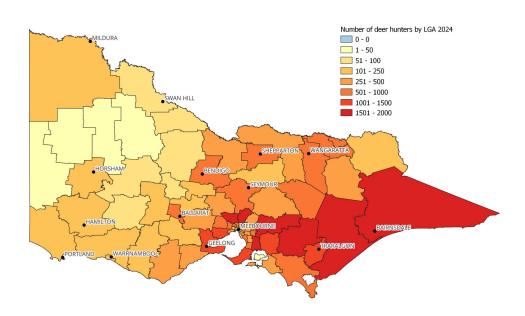

Figure 7 – Quail or game birds not including duck hunters by age and gender as at 30 June 2024

The following diagrams (Figures 8, 9, 10, and 11) show the distribution of Game Licence holders' primary place of residence by Local Government area for each of the different licence categories. The distribution of all licence holders is also shown.

Deer hunters by Local Government Area (Victoria only) as at 30 June 2024 Figure 8

Duck hunters by Local Government Area (Victoria only) as at 30 June 2024 Figure 9

Stubble Quail and other introduced game bird hunters (not including people endorsed for duck hunting) by Local Government Area (Victoria only) as at 30 June 2024