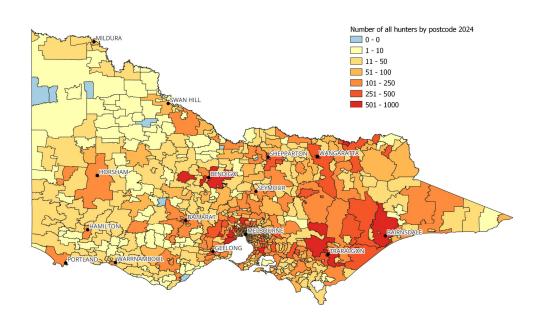

Figure 14

All hunters by postcode (Victoria only) as at 30 June 2024

Figure 15

See Table 3 Appendix III for detailed information