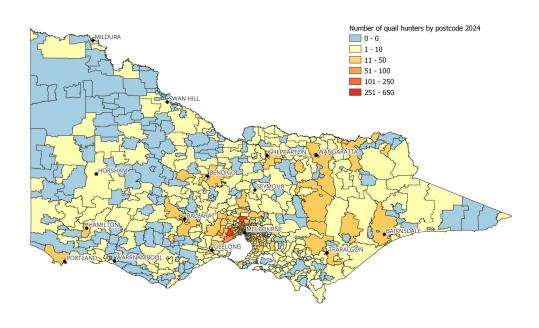

### Duck hunters by postcode (Victoria only) as at 30 June 2024

Figure 13

Stubble Quail and other introduced game bird hunters (not including people endorsed for duck hunting) by postcode (Victoria only) as at 30 June 2024