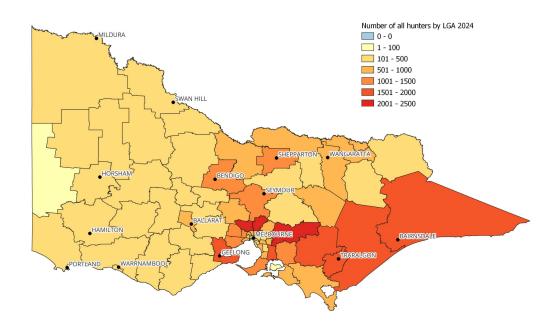

Figure 7 – Quail or game birds not including duck hunters by age and gender as at 30 June 2024

The following diagrams (Figures 8, 9, 10, and 11) show the distribution of Game Licence holders' primary place of residence by Local Government area for each of the different licence categories. The distribution of all licence holders is also shown.

Figure 10

All hunters by Local Government Area (Victoria only) as at 30 June 2024 Figure 11

The following diagrams (Figures 12, 13, 14, and 15) show the distribution of Game Licence holders' primary place of residence by postcode for each of the different licence categories. The distribution of all licence holders is also shown.