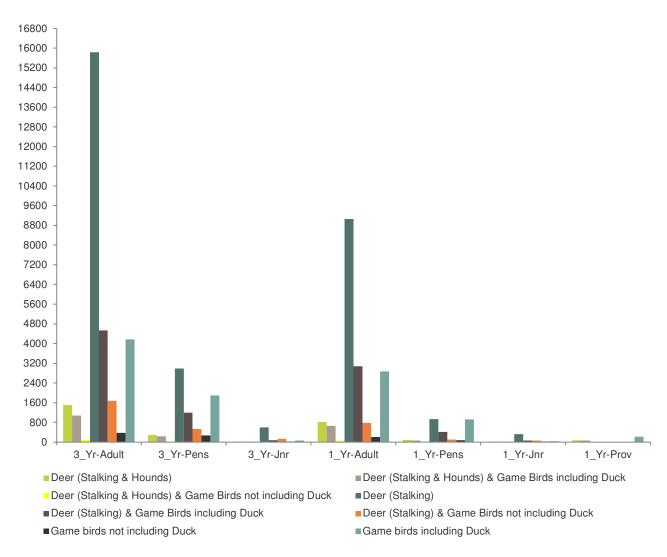

## Current licence holders by licence entitlement, term and concession entitlement as at 30 June 2024

A total of 37,601 (64%) of all licence holders currently hold a long-term licence (i.e. 3 years) with 7,421 (20%) of this figure claiming a concession entitlement and 920 (2%) holding a junior licence (12-17 years). Of the remaining 21,010 (36%) licence holders who currently hold a short-term licence (i.e. one-year), 2,605 (12%) are issued with a concession entitlement and 883 (6%) are juniors (12-17 years).

Figure 3 – Current licence holders by licence entitlement, term and concession entitlement as at 30 June 2024