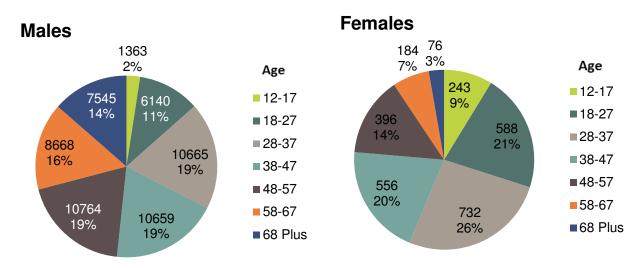

### All hunters by age and gender as at 30 June 2024

Game hunting in Victoria is predominantly undertaken by males making up 95.3% (55,804) of licence holders. Males aged 28 to 57 account for 57.5% (32,088) of total licence holders. Of the 2,775 (4.7%) females who are licensed to hunt game in Victoria, 67.6% (1,876) are aged 18 to 47.

Figure 4 - All hunters by age and gender as at 30 June 2024

Note: As of 30 June 2024, twenty-eight licence holders who identify their gender as 'Other' are not represented in the above and following graphs due to low numbers.