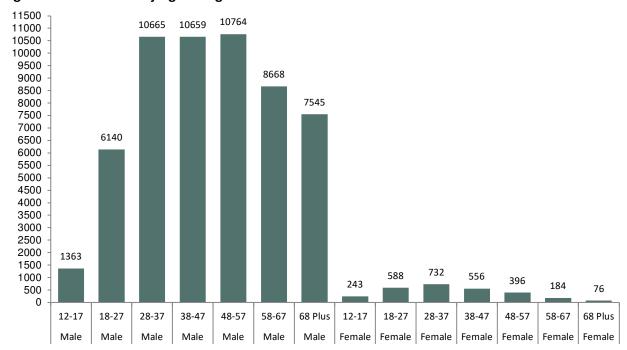

### All hunters by age and gender as at 30 June 2024

Game hunting in Victoria is predominantly undertaken by males making up 95.3% (55,804) of licence holders. Males aged 28 to 57 account for 57.5% (32,088) of total licence holders. Of the 2,775 (4.7%) females who are licensed to hunt game in Victoria, 67.6% (1,876) are aged 18 to 47.

Figure 4 - All hunters by age and gender as at 30 June 2024

Note: As of 30 June 2024, twenty-eight licence holders who identify their gender as 'Other' are not represented in the above and following graphs due to low numbers.