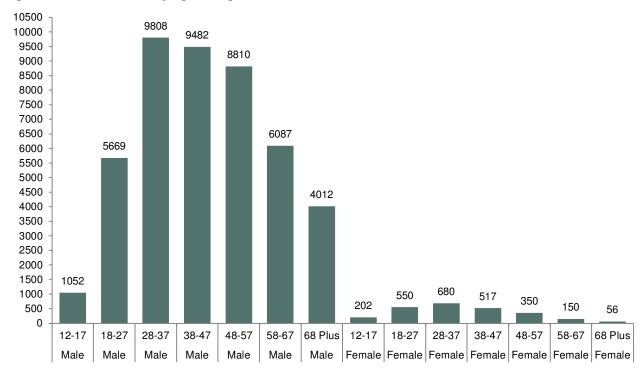

### Deer hunters by age and gender as at 30 June 2024

A total of 47,425 people were licensed to hunt deer in Victoria. Deer hunting in Victoria is predominantly undertaken by males, making up 95% (44,920) with those aged 28 to 47 accounting for 43% (19,290) of this figure. Of the females who are licensed to hunt deer in Victoria, 70% (1,747) are aged 18 to 47.

Figure 5 - Deer hunters by age and gender as at 30 June 2024