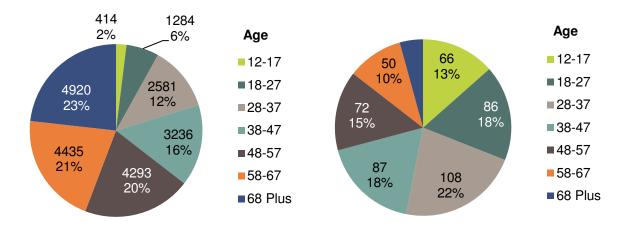

### Duck hunters by age and gender as at 30 June 2024

A total of 21,653 people were licensed to hunt duck in Victoria. Duck hunting in Victoria is predominantly undertaken by males making up 98% (21,163) with those aged 48 to 68 plus accounting for 65% (13,648) of this figure. Of the females who are licensed to hunt duck in Victoria, 57% (281) are aged 18 to 47.

5500 4920 5000 4435 4293 4500 4000 3500 3236 3000 2581 2500 2000 1284 1500 1000 414 500 108 86 87 72 66 50 21 28-37 58-67 68 Plus 12-17 28-37 38-47 68 Plus 12-17 18-27 38-47 48-57 18-27 48-57 58-67 Male Male | Female | Femal Male Male Male Male Male

Figure 6 - Duck hunters by age and gender as at 30 June 2024

Note: These people are also licensed to hunt Stubble Quail and introduced game birds.