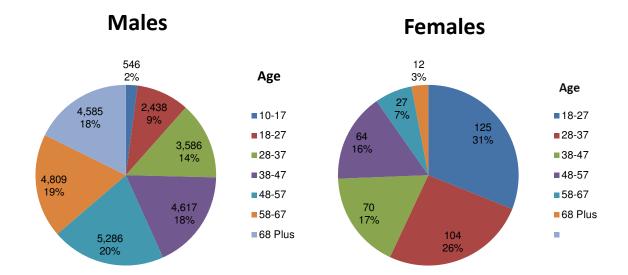

## Duck hunters by age and gender as at 30 June 2017

Duck hunting in Victoria is predominantly undertaken by males making up 98.2% of licence holders. Males aged 38 to 67 account for 57% of this figure.