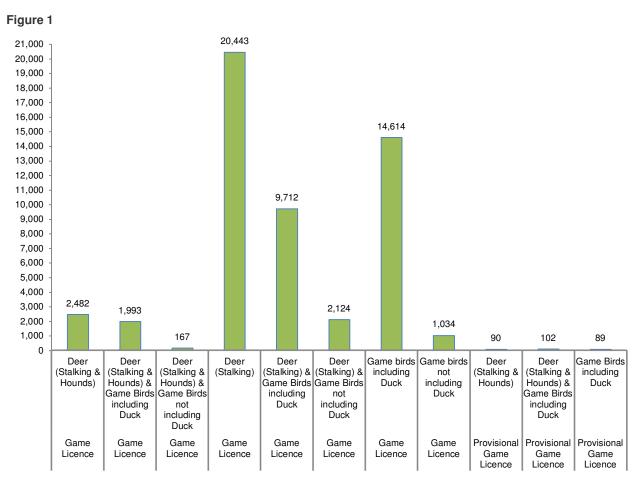

## Current licence holders by licence type as at 30 June 2017

The majority of Game Licence holders predominantly hunt a single species of game with 23,015 (43%) only hunting deer and a further 14,703 (28%) only hunting duck. The remaining 29% of licence holders hunt a combination of game species.

See Table 1 Appendix II for detailed information

# **Appendix II – Current and historic Game Licence statistics**

Table 1 – Current licence holders by licence type as at 30 June 2017

| Licence Type             | Entitlement                                              | Total |
|--------------------------|----------------------------------------------------------|-------|
| Game Licence             | Deer (Stalking & Hounds)                                 | 2482  |
| Game Licence             | Deer (Stalking & Hounds) & Game Birds including Duck     | 1993  |
| Game Licence             | Deer (Stalking & Hounds) & Game Birds not including Duck | 167   |
| Game Licence             | Deer (Stalking)                                          | 20443 |
| Game Licence             | Deer (Stalking) & Game Birds including Duck              | 9712  |
| Game Licence             | Deer (Stalking) & Game Birds not including Duck          | 2124  |
| Game Licence             | Game birds including Duck                                | 14614 |
| Game Licence             | Game birds not including Duck                            | 1034  |
| Provisional Game Licence | Deer (Stalking & Hounds)                                 | 90    |
| Provisional Game Licence | Deer (Stalking & Hounds) & Game Birds including Duck     | 102   |
| Provisional Game Licence | Game Birds including Duck                                | 89    |