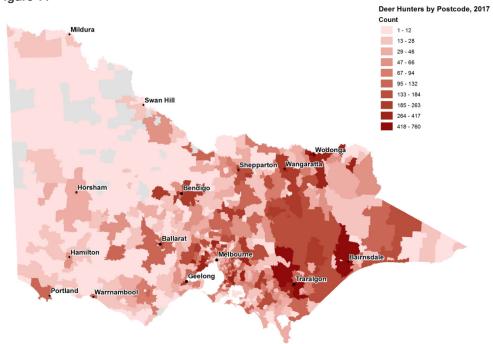

# All hunters by Local Government Area (Victoria only) as at 30 June 2017 Figure 10

The following diagrams (figures 11, 12, 13, and 14) show the distribution of Game Licence holders, by postcode, for each of the different licence categories. The distribution of all licence holders is also shown.

## Deer hunters by postcode (Victoria only) as at 30 June 2017

Figure 11