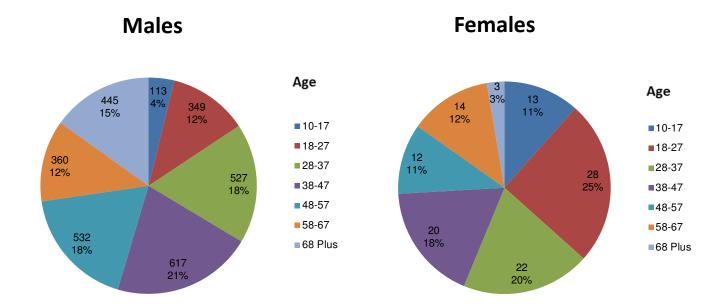

## Deer hunters by age and gender as at 30 June 2017

Deer hunting in Victoria is predominantly undertaken by males making up 96.3% of licence holders. Males aged 28 to 47 account for 45% of this figure.

## Duck hunters by age and gender as at 30 June 2017

Duck hunting in Victoria is predominantly undertaken by males making up 98.2% of licence holders. Males aged 38 to 67 account for 57% of this figure.