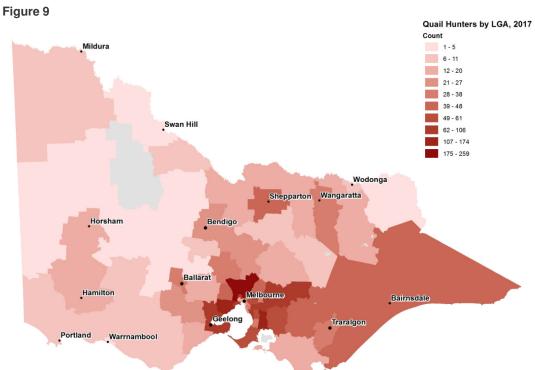

The following diagrams (figures 7, 8, 9, and 10) show the distribution of Game Licence holders, by Local Government area, for each of the different licence categories. The distribution of all licence holders is also shown.

## Quail hunters by Local Government Area (Victoria only) as at 30 June 2017