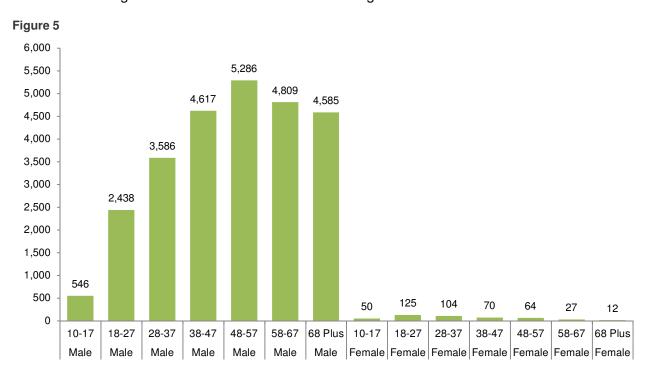

## Duck hunters by age and gender as at 30 June 2017

Duck hunting in Victoria is predominantly undertaken by males making up 98.2% of licence holders. Males aged 38 to 67 account for 57% of this figure.