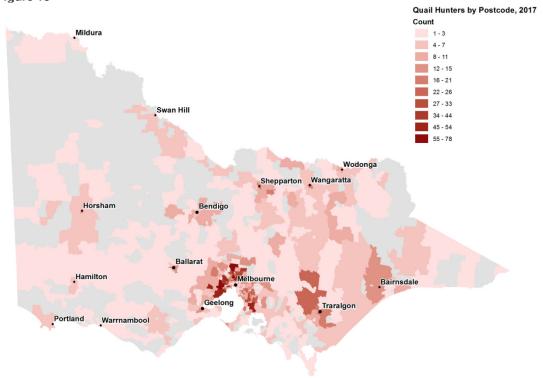

s by Local Government Area (Victoria only) as at 30 June 2017 Figure 7



# Duck hunters by Local Government Area (Victoria only) as at 30 June 2017 Figure 8



Page | 12



## Quail hunters by Local Government Area (Victoria only) as at 30 June 2017



# All hunters by Local Government Area (Victoria only) as at 30 June 2017 Figure 10





The following diagrams (figures 11, 12, 13, and 14) show the distribution of Game Licence holders, by postcode, for each of the different licence categories. The distribution of all licence holders is also shown.

## Deer hunters by postcode (Victoria only) as at 30 June 2017

Figure 11



## Duck hunters by postcode (Victoria only) as at 30 June 2017

Figure 12



Page | 14



## Quail hunters by postcode (Victoria only) as at 30 June 2017

Figure 13



## All hunters by postcode (Victoria only) as at 30 June 2017

Figure 14



See Table 4 Appendix III for detailed information



# Licence testing

# Waterfowl Identification Tests (WIT) and Hound Hunting Tests (HHT) conducted annually 2005 – 2017

Figure 15 shows the number of Waterfowl Identification Tests (WIT) and Hound Hunting Tests (HHT) conducted between 2005 and 2017. Note, these figures only show the number of tests conducted, not whether the tests were completed successfully or not.





Note: The duck season was cancelled in 2007 and 2008.

There were restricted duck seasons (either reduced season length, bag limit or species) 2005, 2006, 2009, 2010, 2015, 2016 and 2017.



### **Hound Registration**

There are currently 3,625 hounds registered in Victoria with the GMA. A houn