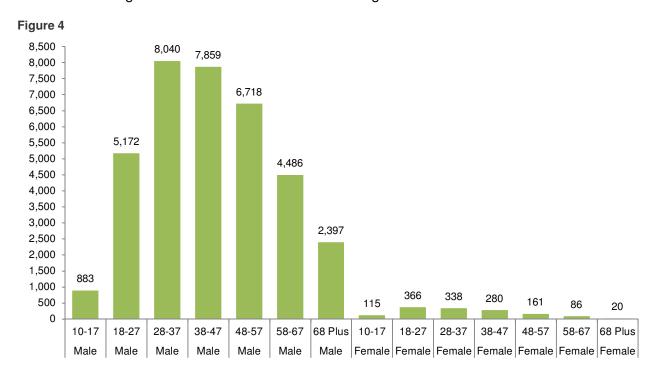

## Deer hunters by age and gender as at 30 June 2017

Deer hunting in Victoria is predominantly undertaken by males making up 96.3% of licence holders. Males aged 28 to 47 account for 45% of this figure.

## Duck hunters by age and gender as at 30 June 2017

Duck hunting in Victoria is predominantly undertaken by males making up 98.2% of licence holders. Males aged 38 to 67 account for 57% of this figure.

## Quail hunters by age and gender as at 30 June 2017

Quail hunting in Victoria is predominantly undertaken by males making up 96.3% of licence holders. Males aged 38 to 57 account for 39% of this figure.