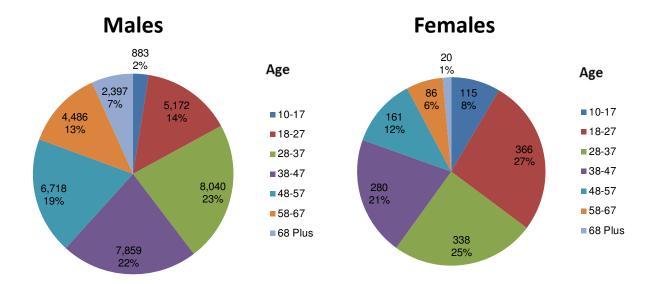

## Deer hunters by age and gender as at 30 June 2017

Deer hunting in Victoria is predominantly undertaken by males making up 96.3% of licence holders. Males aged 28 to 47 account for 45% of this figure.

## Duck hunters by age and gender as at 30 June 2017

Duck hunting in Victoria is predominantly undertaken by males making up 98.2% of licence holders. Males aged 38 to 67 account for 57% of this figure.

## Quail hunters by age and gender as at 30 June 2017

Quail hunting in Victoria is predominantly undertaken by males making up 96.3% of licence holders. Males aged 38 to 57 account for 39% of this figure.