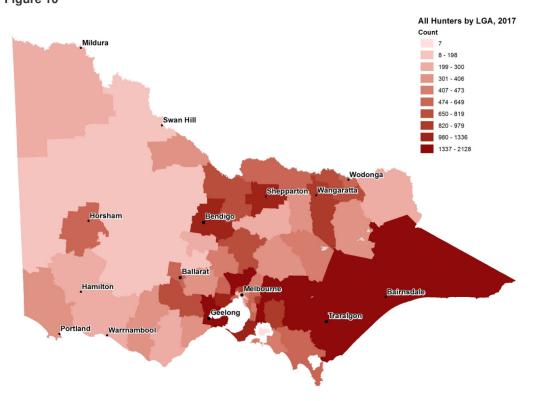

The following diagrams (figures 7, 8, 9, and 10) show the distribution of Game Licence holders, by Local Government area, for each of the different licence categories. The distribution of all licence holders is also shown.

# All hunters by Local Government Area (Victoria only) as at 30 June 2017 Figure 10

The following diagrams (figures 11, 12, 13, and 14) show the distribution of Game Licence holders, by postcode, for each of the different licence categories. The distribution of all licence holders is also shown.