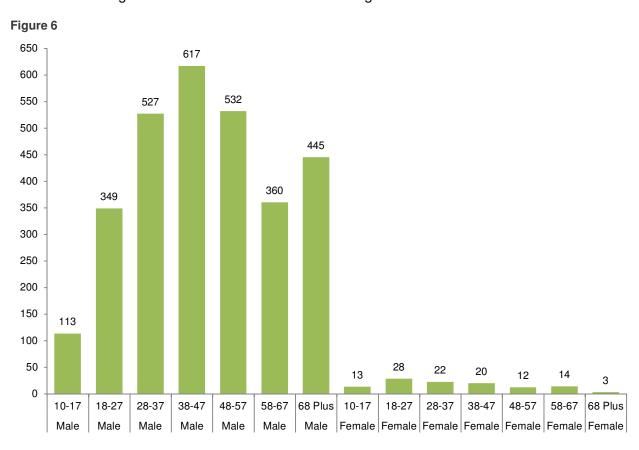

## Deer hunters by age and gender as at 30 June 2017

Deer hunting in Victoria is predominantly undertaken by males making up 96.3% of licence holders. Males aged 28 to 47 account for 45% of this figure.

## Duck hunters by age and gender as at 30 June 2017

Duck hunting in Victoria is predominantly undertaken by males making up 98.2% of licence holders. Males aged 38 to 67 account for 57% of this figure.