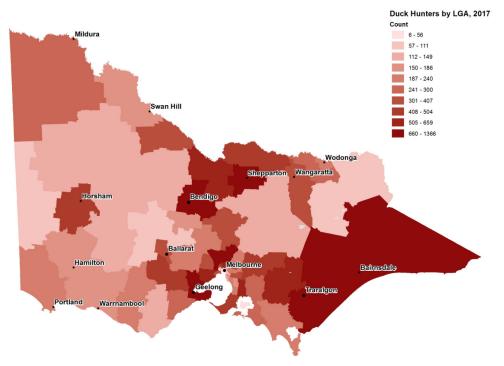

The following diagrams (figures 7, 8, 9, and 10) show the distribution of Game Licence holders, by Local Government area, for each of the different licence categories. The distribution of all licence holders is also shown.

# Duck hunters by Local Government Area (Victoria only) as at 30 June 2017 Figure 8

Page | 12