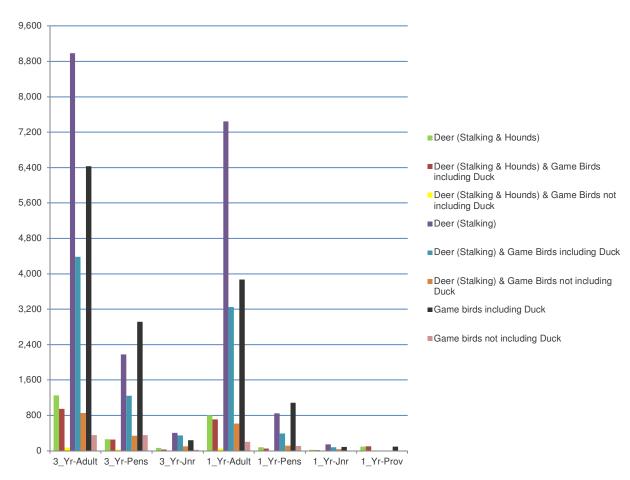

# Current licence holders by licence type, term and concession entitlement as at 30 June 2017

A total of 32,029 of all licence holders (61%) currently hold a long-term licence (i.e. 3 years) with 23% of this figure claiming a concession entitlement and 4% who hold a junior licence (12-17 years). Of the remaining 20,250 (39%) licence holders who currently hold a short-term licence (i.e. one year), 13% are issued with a concession entitlement and 3.5% are juniors (12-17 years).

Figure 2

See Table 3 Appendix II for detailed information

#### Licence type key:

- 3\_Yr-Adult Long term Game Licence issued to adult hunters (18 years plus) at full fee
- 3\_Yr-Pens Long term Game Licence issued to adult hunters (18 years plus) at 50% of full fee
- 3\_Yr-Jnr Long term Game Licence issued to Juniors (12-17 years) free of charge
- 1\_Yr-Adult Long term Game Licence issued to adult hunters (18 years plus) at full fee
- 1\_Yr-Pens Long term Game Licence issued to adult hunters (18 years plus) at 50% of full fee
- $3\_Yr$ -Jnr Long term Game Licence issued to Juniors (12-17 years) free of charge
- 1\_Yr-Prov Short term Junior Provisional Game Licence issued to Juniors (12-17 years) free of charge

| Licence Type | Entitlement                                              | 3_Yr-<br>Adult | 3_Yr-<br>Pens | 3_Yr-<br>Jnr | 1_Yr-<br>Adult | 1_Yr-<br>Pens | 1_Yr-<br>Jnr | 1_Yr-<br>Prov |
|--------------|----------------------------------------------------------|----------------|---------------|--------------|----------------|---------------|--------------|---------------|
| Game Licence | Deer (Stalking & Hounds)                                 | 1,250          | 260           | 65           | 804            | 79            | 17           | 89            |
| Game Licence | Deer (Stalking & Hounds) & Game Birds including Duck     | 945            | 253           | 29           | 705            | 49            | 11           | 102           |
| Game Licence | Deer (Stalking & Hounds) & Game Birds not including Duck | 72             | 28            | 8            | 45             | 7             | 6            | 0             |
| Game Licence | Deer (Stalking)                                          | 8,979          | 2,173         | 403          | 7,440          | 845           | 144          | 0             |
| Game Licence | Deer (Stalking) & Game Birds including Duck              | 4,382          | 1,244         | 342          | 3,248          | 392           | 77           | 0             |
| Game Licence | Deer (Stalking) & Game Birds not including Duck          | 854            | 340           | 101          | 612            | 111           | 31           | 0             |
| Game Licence | Game birds including Duck                                | 6,427          | 2,914         | 240          | 3,865          | 1,081         | 84           | 89            |
| Game Licence | Game birds not including Duck                            | 353            | 351           | 16           | 197            | 105           | 5            | 0             |

### Licence type key:

- 3\_Yr-Adult Long term Game Licence issued to adult hunters (18 years plus) at full fee
- 3\_Yr-Pens Long term Game Licence issued to adult hunters (18 years plus) at 50% of full fee
- 3\_Yr-Jnr Long term Game Licence issued to Juniors (12-17 years) free of charge
- 1\_Yr-Adult Long term Game Licence issued to adult hunters (18 years plus) at full fee
- 1\_Yr-Pens Long term Game Licence issued to adult hunters (18 years plus) at 50% of full fee
- 3\_Yr-Jnr Long term Game Licence issued to Juniors (12-17 years) free of charge
- 1\_Yr-Prov Short term Junior Provisional Game Licence issued to Juniors (12-17 years) free of charge