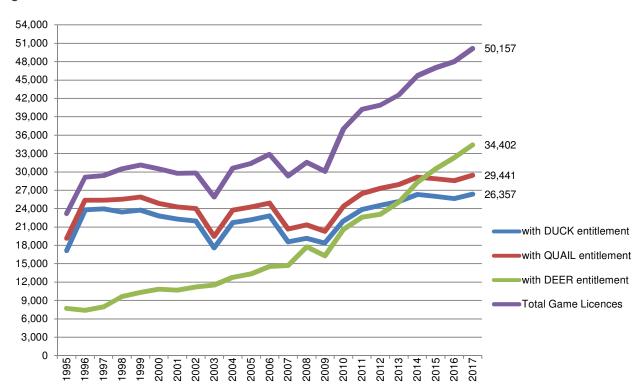

## Game Licence statistics – historic (figures as at 30 June each year)

Between 30 June 1996 and 30 June 2017, there has been a 72% increase in the total number of Game Licence holders. During this period, Game Licences with duck and quail entitlements have seen an overall increase of 10% and 16% respectively, compared with a 365% increase in Game Licences with a deer entitlement.

Figure 3

See Table 2 Appendix II for detailed information

Note: The duck season was cancelled in 1995, 2003, 2007 and 2008.

There were restricted (either reduced season length, bag limit or species) duck seasons in 1998, 2000, 2001, 2002, 2004, 2005, 2006, 2009, 2010, 2015, 2016 and 2017.

Table 2 – Game Licence statistics – historic (counts as at 30 June each year)

| (Counts as at 30 June, each year) | Cancelled Duck<br>Season |        |        |        |        |        |        |
|-----------------------------------|--------------------------|--------|--------|--------|--------|--------|--------|
|                                   | 1995                     | 1996   | 1997   | 1998   | 1999   | 2000   | 2001   |
| with DUCK entitlement             | 17,156                   | 23,806 | 23,937 | 23,417 | 23,736 | 22,801 | 22,279 |
| with QUAIL entitlement            | 19,163                   | 25,396 | 25,367 | 25,556 | 25,876 | 24,875 | 24,302 |
| with DEER entitlement             | 7,708                    | 7,396  | 7,987  | 9,622  | 10,311 | 10,820 | 10,708 |
| Total Game Licences               | 23,206                   | 29,137 | 29,401 | 30,514 | 31,107 | 30,488 | 29,786 |

| (Counts as at 30 June, each year) |        | Cancelled Duck<br>Season |        |        |        | Cancelled Duck<br>Season | Cancelled Duck<br>Season |
|-----------------------------------|--------|--------------------------|--------|--------|--------|--------------------------|--------------------------|
|                                   | 2002   | 2003                     | 2004   | 2005   | 2006   | 2007                     | 2008                     |
| with DUCK entitlement             | 21,952 | 17,609                   | 21,715 | 22,161 | 22,800 | 18,593                   | 19,141                   |
| with QUAIL entitlement            | 24,010 | 19,491                   | 23,751 | 24,272 | 24,922 | 20,693                   | 21,357                   |
| with DEER entitlement             | 11,186 | 11,533                   | 12,798 | 13,335 | 14,553 | 14,710                   | 17,755                   |
| Total Game Licences               | 29,823 | 25,900                   | 30,592 | 31,394 | 32,832 | 29,329                   | 31,541                   |

Table 2 (cont.) - Game Licence statistics - historic (counts as at 30 June each year)

| (Counts as at 30 June, each year) | Restricted Duck<br>Season |        |        |        |        |        | Restricted Duck<br>Season | Restricted Duck<br>Season |        |
|-----------------------------------|---------------------------|--------|--------|--------|--------|--------|---------------------------|---------------------------|--------|
|                                   | 2009                      | 2010   | 2011   | 2012   | 2013   | 2014   | 2015                      | 2016                      | 2017   |
| with DUCK entitlement             | 18,348                    | 21,967 | 23,835 | 24,539 | 25,160 | 26,296 | 25,989                    | 25,646                    | 26,357 |
| with QUAIL entitlement            | 20,294                    | 24,407 | 26,481 | 27,294 | 27,913 | 29,143 | 28,890                    | 28,545                    | 29,441 |
| with DEER entitlement             | 16,261                    | 20,622 | 22,580 | 23,062 | 25,039 | 28,305 | 30,506                    | 32,306                    | 34,402 |
| Total Game Licences               | 30,074                    | 37,008 | 40,217 | 40,893 | 42,583 | 45,728 | 47,007                    | 48,023                    | 50,157 |