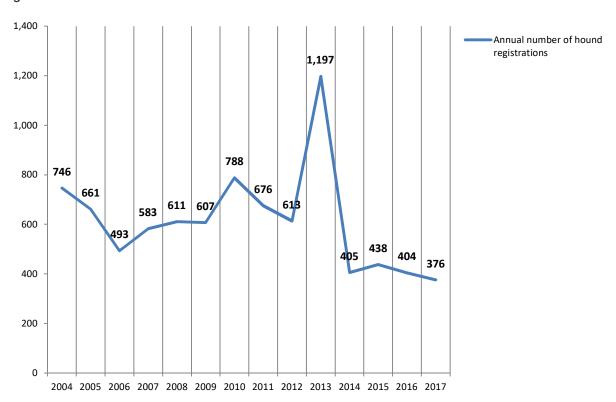

### **Hound Registration**

There are currently 3,625 hounds registered in Victoria with the GMA. A hound, once registered, is registered for the life of the dog.

## **Hounds Registered – annual statistics**

The Wildlife (Game) Regulations 2001 introduced a requirement for only pure-bred Beagles and Bloodhounds to be used when hunting Sambar Deer. This requirement took effect in 2004.

Figure 16 shows the number of hounds registered annually has remained relatively constant except for a sharp increase in 2013 after the Wildlife (Game) Regulations 2012 were amended to allow the use of Harriers.

Figure 16