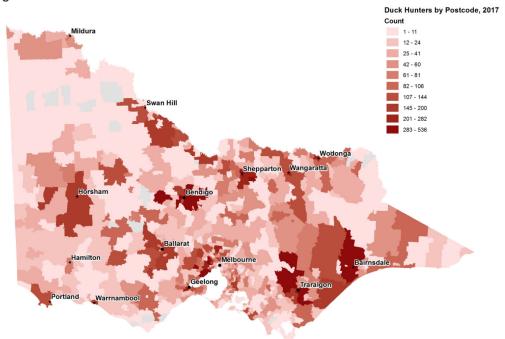

# All hunters by Local Government Area (Victoria only) as at 30 June 2017 Figure 10

The following diagrams (figures 11, 12, 13, and 14) show the distribution of Game Licence holders, by postcode, for each of the different licence categories. The distribution of all licence holders is also shown.

## Duck hunters by postcode (Victoria only) as at 30 June 2017

Figure 12

Page | 14