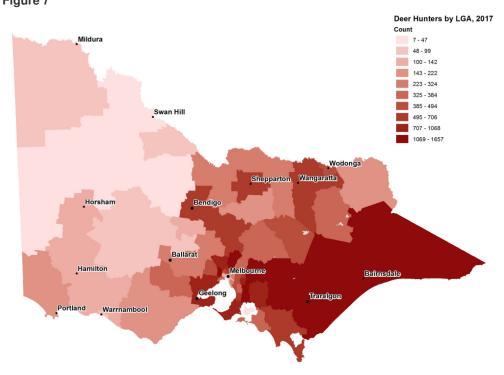

The following diagrams (figures 7, 8, 9, and 10) show the distribution of Game Licence holders, by Local Government area, for each of the different licence categories. The distribution of all licence holders is also shown.

# Deer hunters by Local Government Area (Victoria only) as at 30 June 2017 Figure 7